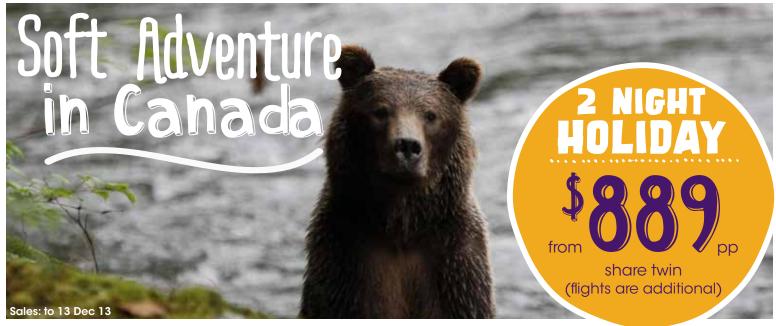

## FISHING PAINTERS GRIZZLY BEARS OF KNIGHT

An assortment of construction styles dating from the early 1940s are tucked into Glendale Cove, 60km from the Knight Inlet which offers one of the few protected anchorages in the Inlet, and a native habitat of the grizzly bear.

Day 1: Vancouver - Campbell River

Day 2: Campbell River - Knight Inlet Travel by seaplane to Knight Inlet Lodge and a welcome orientation for wildlife viewing.

.....

Day 3: Knight Inlet Lodge

Grizzly Bear observing from boats or viewing stands along the river and scenic boat ride of Glendale Cove. You will have an interpretive guide on all tours.

Day 4: Knight Inlet Lodge - Campbell River - Vancouver Seaplane to Campbell River then board flight to Vancouver. Tour ends on arrival.