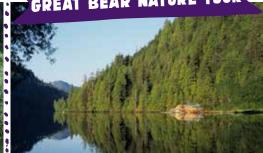

## GREAT BEAR NATURE TOUR

Wake up in the morning on a floating lake lodge surrounded by the Great Bear Rainforest, home to grizzly bears. Bears graze from May/June until the salmon return mid August which they gorge on before October hibernation.

Day 1: Vancouver - Port Hardy - Great Bear Nature Lodge

Day 2-3: Great Bear Nature Lodge

Bears are most active in the early morning or late afternoon. Experience 2 bear viewing sessions per day, with a wildlife

Day 4: Great Bear Nature Lodge - Port Hardy Morning bear viewing session before seaplane transfer.

Day 5: Port Hardy - Vancouver by Air Tour ends in Vancouver.

| 3 days/2 nights              | TWIN  |
|------------------------------|-------|
| 09 May-17 Jun & 01-12 Sep 14 | \$889 |
| 08 Jun-31 Aug 14             | \$995 |