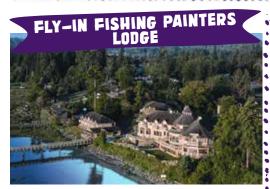

INCLUDES: Accommodation as specified

For the adventure of a lifetime, a chance to try sport fishing from the fleet of 17ft Boston Whalers in the "Salmon Capital of the World" - Campbell River, BC. With its location and breathtaking natural scenery, Painters lodge offers a unique holiday experience.

Painters Lodge, Campbell RiverFly in from Vancouver to the Resort for your 2 night stay. You will need to purchase your fishing licence at the Lodge.

## Day 2: Campbell River

Two 4 hour guided fishing trips in 17ft Boston Whalers, one of which will be day 2 and the other either on day of arrival or departure depending on flight scheduling.

Day 3: Painters Lodge, Campbell River – Vancouver Fly back to Vancouver. Tour concludes on arrival Vancouver.

Includes: 2 nights accommodation Painters Lodge, return flights Vancouver-Campbell River, 2 x 4 hour guided fishing trips, tackle, bait, rain gear, cleaning and packaging

| 4 days/3 nights Set departures | TWIN   |  |
|--------------------------------|--------|--|
| 01-24 Jun, 31 Jul-24 Aug 14    | \$3175 |  |
| 25 Jun-23 Jul 14               | \$2859 |  |
| 25 Aug-14 Oct 14               | \$3539 |  |
|                                |        |  |